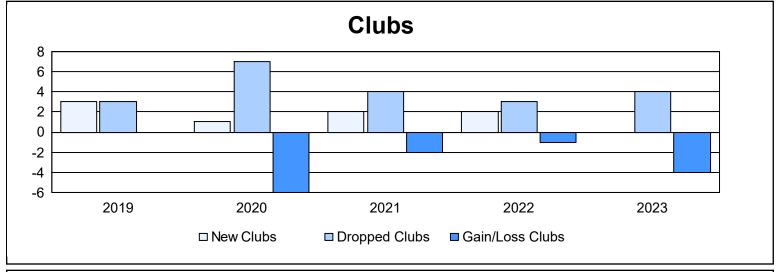

| Year      | New<br>Clubs | Dropped<br>Clubs | Gain/<br>Loss<br>Clubs | New<br>Members | Charter<br>Members | Reinstate<br>Members | Transfer<br>Members | Total<br>Member<br>Added | Total<br>Members<br>Dropped | Gain/<br>Loss<br>Members |
|-----------|--------------|------------------|------------------------|----------------|--------------------|----------------------|---------------------|--------------------------|-----------------------------|--------------------------|
| 2018-2019 | 3            | 3                | 0                      | 157            | 88                 | 8                    | 6                   | 259                      | 241                         | 18                       |
| 2019-2020 | 1            | 7                | -6                     | 131            | 25                 | 29                   | 8                   | 193                      | 326                         | -133                     |
| 2020-2021 | 2            | 4                | -2                     | 75             | 43                 | 16                   | 9                   | 143                      | 189                         | -46                      |
| 2021-2022 | 2            | 3                | -1                     | 170            | 48                 | 1                    | 9                   | 228                      | 258                         | -30                      |
| 2022-2023 | 0            | 4                | -4                     | 155            | 15                 | 50                   | 10                  | 230                      | 271                         | -41                      |
| Average   | 2            | 4                | -3                     | 138            | 44                 | 21                   | 8                   | 211                      | 257                         | -46                      |