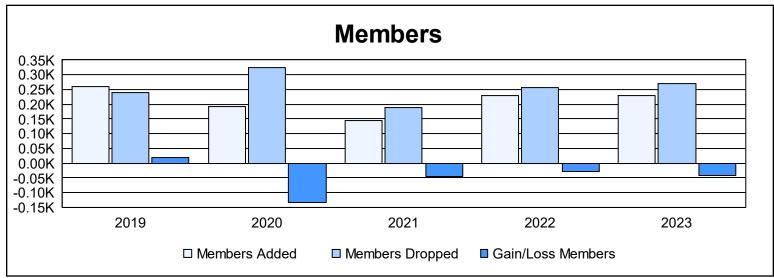

| Year      | New<br>Clubs | Dropped<br>Clubs | Gain/<br>Loss<br>Clubs | New<br>Members | Charter<br>Members | Reinstate<br>Members | Transfer<br>Members | Total<br>Member<br>Added | Total<br>Members<br>Dropped | Gain/<br>Loss<br>Members |
|-----------|--------------|------------------|------------------------|----------------|--------------------|----------------------|---------------------|--------------------------|-----------------------------|--------------------------|
| 2018-2019 | 3            | 3                | 0                      | 157            | 88                 | 8                    | 6                   | 259                      | 241                         | 18                       |
| 2019-2020 | 1            | 7                | -6                     | 131            | 25                 | 29                   | 8                   | 193                      | 326                         | -133                     |
| 2020-2021 | 2            | 4                | -2                     | 75             | 43                 | 16                   | 9                   | 143                      | 189                         | -46                      |
| 2021-2022 | 2            | 3                | -1                     | 170            | 48                 | 1                    | 9                   | 228                      | 258                         | -30                      |
| 2022-2023 | 0            | 4                | -4                     | 155            | 15                 | 50                   | 10                  | 230                      | 271                         | -41                      |
| Average   | 2            | 4                | -3                     | 138            | 44                 | 21                   | 8                   | 211                      | 257                         | -46                      |